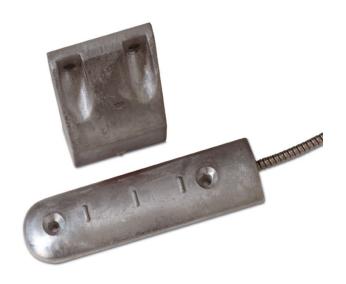

# MM106

Surface overhead - floor mount contact

### **Standard Features**

- Roller shutter contact
- Aluminium body
- Armoured sleeve
- Stainless steel 8 mm flexible

### Surface overhead - floor mount contact

### Specifications

| Operating gap             | 50 mm (max.)                             |  |
|---------------------------|------------------------------------------|--|
| Connections               | 4 wires, 45 cm                           |  |
| Dimensions reed casting   | 150 x 40 x 15 mm                         |  |
| Dimensions magnet casting | 75 x 60 x 32 mm                          |  |
| Voltage                   | 1 to 100 VDC, 125 VAC                    |  |
| Switching current         | 500 mA                                   |  |
| Contact type              | NC                                       |  |
| Contact material          | Rhodium                                  |  |
| Magnet                    | Ferrite                                  |  |
| Colour                    | Aluminium                                |  |
| Material                  | Aluminium, stainless steel 8 mm flexible |  |
| Operating temperature     | -40 to +50°C                             |  |
| Packaging                 | 1 x 1                                    |  |